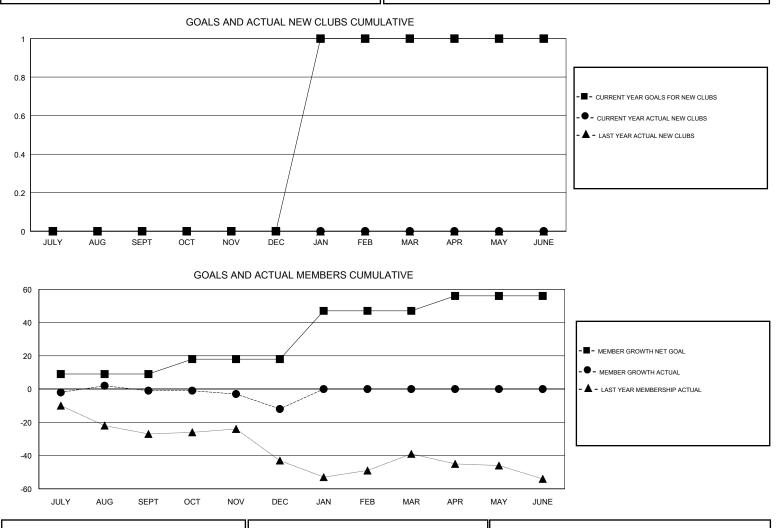

## STEVE ANTON GMT:

| GMT: STEVE A  | NTON          |             | LOCA          | LOCATION ILLINOIS                |                           |                         |                                                    |  |
|---------------|---------------|-------------|---------------|----------------------------------|---------------------------|-------------------------|----------------------------------------------------|--|
|               | Club          | s           |               | Members<br>RESULTS FOR 2017-2018 |                           |                         |                                                    |  |
|               | RESULTS FOR   | R 2017-2018 |               |                                  |                           |                         |                                                    |  |
| QUARTER       | NEW CLUB GOAL | NEW CLUBS   | DROPPED CLUBS | QUARTER                          | MEMBER GROWTH NET<br>GOAL | MEMBER GROWTH<br>ACTUAL | DROPPED<br>MEMBERS ACTUAL<br>(including transfers) |  |
| JULY/AUG/SEPT | 0             | 0           | 0             | JULY/AUG/SEPT                    | 9                         | 13                      | 11                                                 |  |
| OCT/NOV/DEC   | 0             | 0           | 0             | OCT/NOV/DEC                      | 9                         | 10                      | 20                                                 |  |
| JAN/FEB/MAR   | 1             | 0           | 0             | JAN/FEB/MAR                      | 29                        | 0                       | 0                                                  |  |
| APR/MAY/JUNE  | 0             | 0           | 0             | APR/MAY/JUNE                     | 9                         | 0                       | 0                                                  |  |